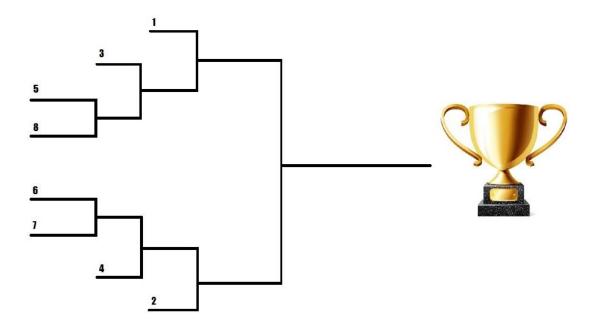

| RINK #1 GAMES |      |          |                   |                    | RINK #2 GAMES |          |                               |                   |                    |
|---------------|------|----------|-------------------|--------------------|---------------|----------|-------------------------------|-------------------|--------------------|
| Games         | Rink | Time     | Home              | Visitor            | Games         | Rink     | Time                          | Home              | Visitor            |
| 1             | 1    | 9:15 AM  | Just The Tip      | Walkerville Chiro  | 1             | 2        | 9:15 AM                       | Filthy Mitts      | Yardbirds          |
| 2             | 1    | 9:45 AM  | Misfits           | Post Ticklers      | 2             | 2        | 9:45 AM                       | Top Shelf         | Rebels             |
| 3             | 1    | 10:15 AM | Walkerville Chiro | Yardbirds          | 3             | 2        | 10:15 AM                      | Just The Tip      | Filthy Mitts       |
| 4             | 1    | 10:45 AM | Rebels            | Misfits            | 4             | 2        | 10:45 AM                      | Post Ticklers     | Top Shelf          |
| 5             | 1    | 11:15 AM | Just The Tip      | Yardbirds          | 5             | 2        | 11:15 AM                      | Walkerville Chiro | Filthy Mitts       |
| 6             | 1    | 11:45 AM | Post Ticklers     | Rebels             | 6             | 2        | 11:45 AM                      | Misfits           | Top Shelf          |
|               | 1    | 12:15 PM | Breakaway Con     |                    | 2             | 12:15 PM | Breakaway Contest/Lunch Break |                   |                    |
| 7             | 1    | 1:00 PM  | 5th Seed          | 8th Seed           | 7             | 2        | 1:00 PM                       | 6th Seed          | 7th Seed           |
| 8             | 1    | 1:30 PM  | 3rd Seed          | Winner of Previous | 8             | 2        | 1:30 PM                       | 4th Seed          | Winner of Previous |
| 9             | 1    | 2:00 PM  | 1st Seed          | Winner of Previous | 9             | 2        | 2:00 PM                       | 2nd Seed          | Winner of Previous |
| 10            | 1    | 2:45 PM  | Championship G    | 10                 | 2             | 2:45 PM  |                               |                   |                    |

All Teams Make Playoffs, Top Team in Each Division are seeded as #1 & #2
Remaining Teams are seeded with tie breaker set as (Points, Wins, Goal Differential)